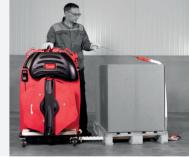

# Up again on the rear side and over the pallet into the hand of the operator. The **ChainLance** retracts.