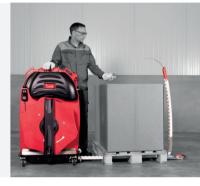

# Roll the ErgoPack in front of the pallet. The ChainLance pulls the strap through under the pallet.