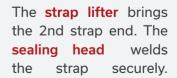

# Up again on the rear side and over the pallet into the hand of the operator. The **ChainLance** retracts.