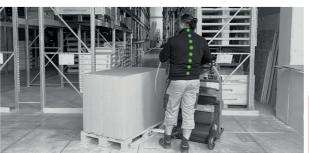

# Roll the ErgoPack in front of the pallet. The ChainLance pulls the strap through under the pallet.