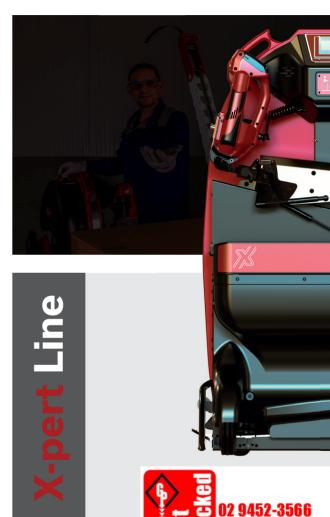

# Roll the ErgoPack in front of the pallet. The ChainLance pulls the strap through under the pallet.

# Up again on the rear side and over the pallet into the hand of the operator. The **ChainLance** retracts.