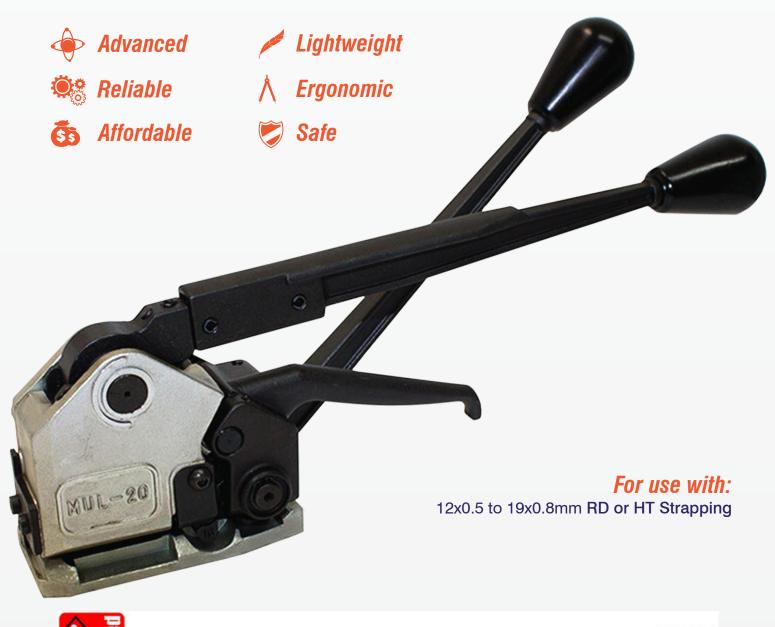

# 3-MUL-20

Heavy-Duty sealless combination tool for steel strapping.

Steel Strapping Combination Tool

# Heavy-Duty, Sealless Combination Tool

• Uses the **highest quality, advanced and most reliable tools** in the industry. Lower operational costs at our manufacturing facility allow us to provide our partners with high quality tools at best prices amongst our competitors.

### MUL-20 Benefits

#### Advanced

Reversible dies for double life and 1/3 of replacement cost.

#### Reliable

Easiest sealless combination tool to operate, adjust and maintain.

#### Affordable

Extremely cost-effective solution for steel strapping applications.

#### Lightweight

Small footprint for universal operation. Weighs just about 4.1kg.

#### Ergonomic

Original design based on 15 years of worldwide field use and feedback.

#### Safe

Designed to minimize damage from accidental drops.